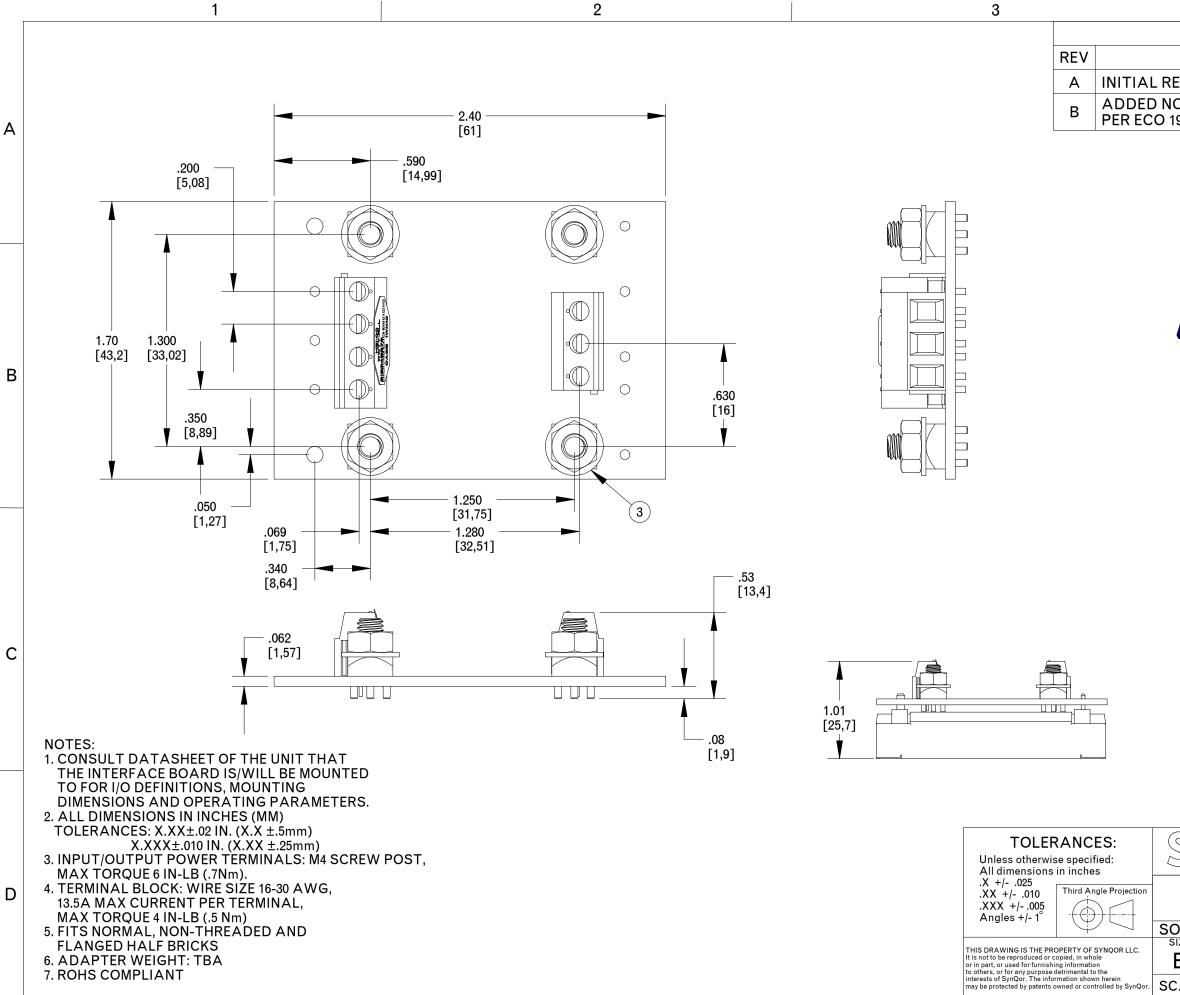

| 4                                                                   |             |          |   |
|---------------------------------------------------------------------|-------------|----------|---|
| REVISIONS                                                           |             |          |   |
| DESCRIPTION                                                         | DATE        | APPROVED |   |
| RELEASE PER ECO 14-18759<br>NOTE 7: "ROHS COMPLIANT"                | 092214      | DS       |   |
|                                                                     | 12/16/19    | B. KELLY |   |
| 19-26063                                                            | 12/10/19    | D. NEELT | А |
|                                                                     |             |          |   |
|                                                                     |             |          |   |
|                                                                     |             |          |   |
|                                                                     |             |          |   |
|                                                                     | •           |          |   |
|                                                                     | •           |          |   |
|                                                                     |             |          |   |
|                                                                     |             |          |   |
|                                                                     |             |          |   |
|                                                                     |             |          | в |
|                                                                     |             |          | _ |
|                                                                     |             |          |   |
|                                                                     |             |          |   |
|                                                                     |             |          |   |
|                                                                     |             |          |   |
|                                                                     |             |          |   |
|                                                                     |             |          |   |
|                                                                     |             |          |   |
|                                                                     |             |          |   |
|                                                                     |             |          |   |
|                                                                     |             |          | С |
|                                                                     |             |          |   |
|                                                                     |             |          |   |
|                                                                     |             |          |   |
|                                                                     |             |          |   |
|                                                                     |             |          |   |
|                                                                     |             |          |   |
|                                                                     |             |          |   |
| Simologia 155 Swanson Road                                          |             |          |   |
| Boxborough, MA 01719-1316                                           |             |          |   |
| HBI-05 PFC INTERFACE ASSY.                                          |             |          | D |
| THROUGH HOLE MOUNTING   OURCE: PRO/E ASM   SIZE DATE   DWG. NO. REV |             |          |   |
|                                                                     |             |          |   |
|                                                                     | 0-0000294 B |          |   |
| CALE: 1.000 DRAWN: BTK CHECK: SHEET 1 of 1                          |             |          |   |
| 4                                                                   |             |          |   |